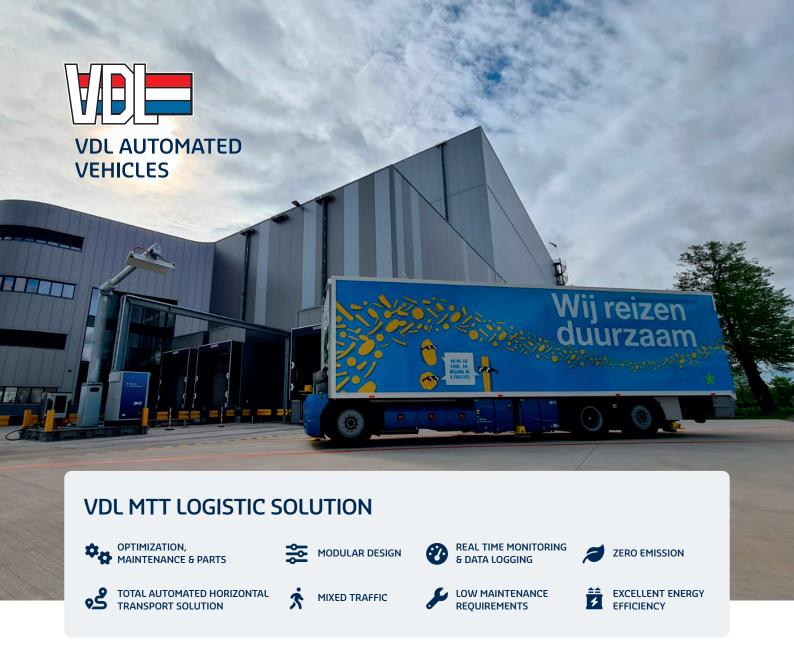

## VDL MIXED TRAFFIC TRANSPORTER LOGISTIC SOLUTION

- Euro pallets, ISO containers, IBC's and custom pallets
- Automatic loading and unloading of cargo
- More than 10 years experience with heavy duty autonomous driving
- ISO 3691-4 compliant for Mixed Traffic
- Zero emission / VDL E-Power full electric driveline
- ROI between 3 to 5 years
- Realtime dashboard & Fleet Manager with KPI's
- Full service & support
- Financing