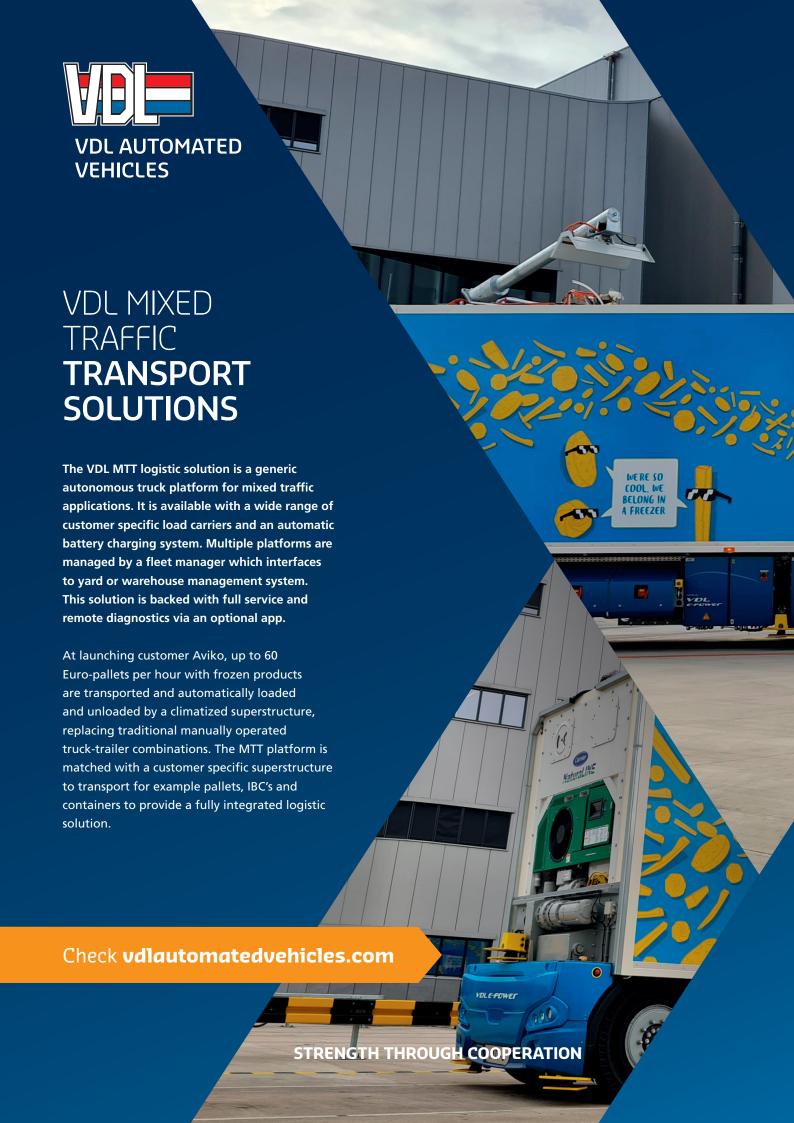

## VDL MIXED TRAFFIC TRANSPORTER LOGISTIC SOLUTION

- Euro pallets, ISO containers, IBC's and custom pallets
- Automatic loading and unloading of cargo
- More than 10 years experience with heavy duty autonomous driving
- ISO 3691-4 compliant for Mixed Traffic
- Zero emission / VDL E-Power full electric driveline
- ROI between 3 to 5 years
- Realtime dashboard & Fleet Manager with KPI's
- Full service & support
- Financing